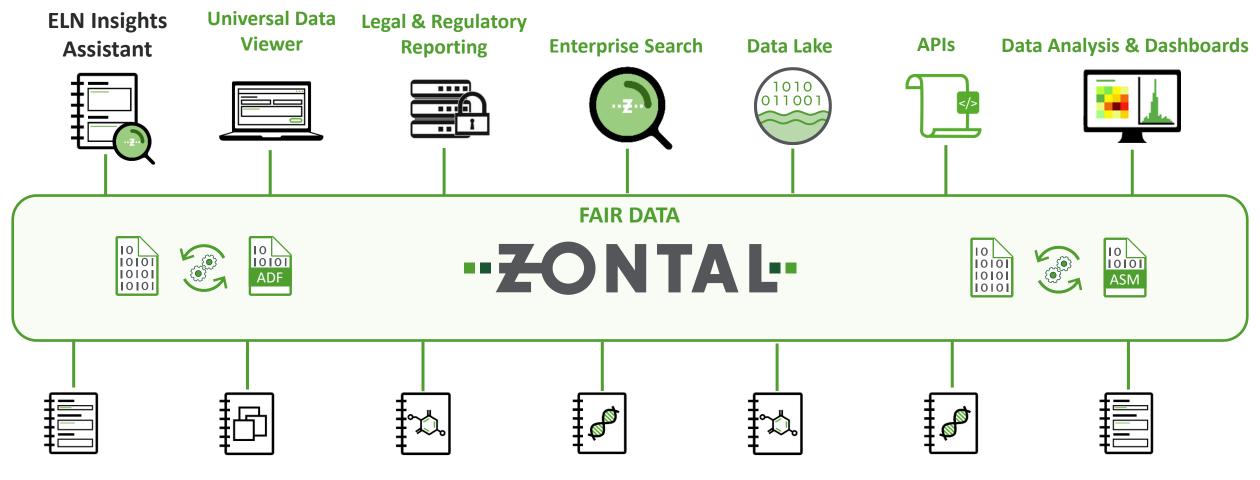

# **ZONTAL's Platform Digital Transformation of the Lab**

### **Data Consumers**

**Data Producers** 

#### **Data Consumers**

**Data Producers** 